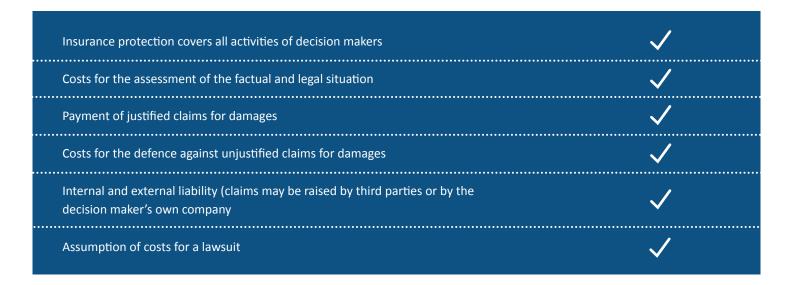

# IN CASE OF A DAMAGE, YOU HAVE BROAD INSURANCE COVER FOR ALL RISKS AND COSTS

Even if there is no lawsuit, the defence against claims can be threatening to a decision maker's existence. In contrast to a general business liability insurance, which mainly covers personal injury and damage to property, the D&O insurance covers financial damage. The insurance also covers damage due to slight and gross negligence or dolus eventualis.