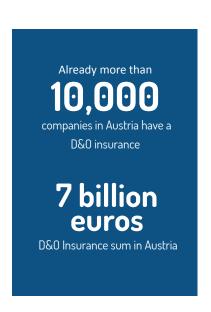

### EXAMPLES OF DAMAGE

Emissions scandal at a German automotive manufacturer

After an emissions scandal, the managers of a German automotive manufacturer must be prepared for lawsuits and recourse claims from their company. The exact amount of damage for the company cannot not be ascertained just yet. However, the sum insured of the D&O insurance is estimated at 500 million euros.