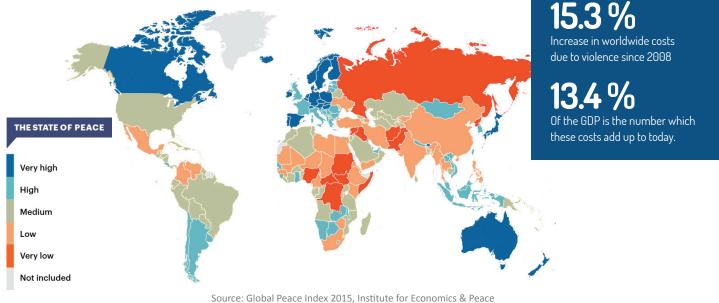

# TERRORISM AND POLITICAL VIOLENCE ©

#### INSURANCE AGAINST EMERGING RISKS

Yemen, Libya, Syria, Ukraine - in times of political turmoil and unforeseen changes in security matters, the risks of terrorist attacks or politically motivated violence are constantly gaining in importance. Taking the current example of Syria, one can see the enormous effects of the rising of terrorist activities on companies in the country itself and abroad. It is therefore of utmost importance to take out extended insurance cover for emerging risks nationally and internationally in order to address country specific risks.

#### WORLDWIDE TERROR HOTSPOTS



### **RISK EXAMPLES**

| Loss of working time                                         | Traffic is paralysed due to political protests or strike. Employees cannot get to their work place and deliveries have to be postponed.                                                                                                                      |
|--------------------------------------------------------------|--------------------------------------------------------------------------------------------------------------------------------------------------------------------------------------------------------------------------------------------------------------|
| Physical damage                                              | Suppliers or other parts of the supply chain become a victim of politi